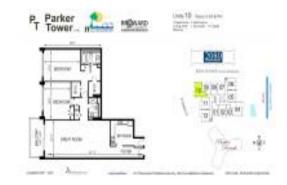

## **Unit 210 - Parker Tower**

210 - 3140 S Ocean Dr, Hallandale Beach, FL, Broward 33009

#### **Unit Information**

 MLS Number:
 A11432354

 Status:
 Active

 Size:
 1,222 Sq ft.

Bedrooms: 2
Full Bathrooms: 2
Half Bathrooms: 2

Parking Spaces: 1 Space,Covered Parking View: Garden View,Other View

 Rental Price:
 \$3,400

 List PPSF:
 \$3

 Valuated Price:
 \$505,000

 Valuated PPSF:
 \$413

The above valuated price is a baseline figure that does not take into account any specific renovation, upgrade, split, merge, or deterioration of the unit.