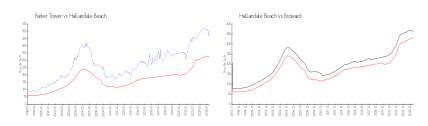

### **Market Information**

Hallandale Beach:

Broward:

\$329/sq. ft.

\$350/sq. ft.

#### Avg. Time to Close Over Last 12 Months

\$499/sq. ft.

\$329/sq. ft.

Parker Tower 79 days Hallandale Beach 77 days Broward 68 days