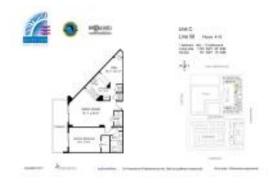

### **Unit Information**

 MLS Number:
 A11433808

 Status:
 Active

 Size:
 1,035 Sq ft.

Bedrooms: 1
Full Bathrooms: 1
Half Bathrooms: 1

Parking Spaces: 2 Or More Spaces, Assigned

Parking, Covered Parking

View: