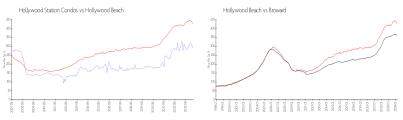

#### **Market Information**

Hollywood Station \$290/sq. ft. Hollywood Beach: \$426/sq. ft.

Condos:

Hollywood Beach: \$426/sq. ft. Broward: \$351/sq. ft.

Hollywood Station Condos 5% Hollywood Beach 5% Broward 4%

# Avg. Time to Close Over Last 12 Months

Hollywood Station Condos 62 days Hollywood Beach 86 days Broward 67 days