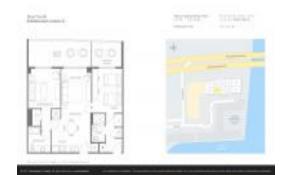

# Unit R3307 - Beachwalk

R3307 - 2602 E Hallandale Beach Blvd, Hallandale Beach, FL, Broward 33009

#### **Unit Information**

MLS Number: A11435022
Status: Active
Size: 1,030 Sq ft.

Bedrooms: 2 Full Bathrooms: 2

Half Bathrooms:

Parking Spaces: Not Assigned, Parking Garage
View: Bay, Intracoastal View, Ocean View