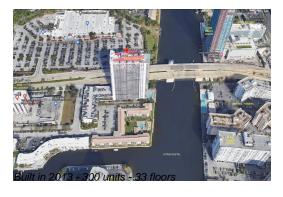

#### **Building Information**

Number of units: 300
Number of active listings for rent: 0
Number of active listings for sale: 33
Building inventory for sale: 11%
Number of sales over the last 12 months: 24
Number of sales over the last 6 months: 6
Number of sales over the last 3 months: 3

## **Building Association Information**

Beachwalk

Address: 2801 E Hallandale Beach Blvd, Hallandale Beach, FL 33009

Phone: +1 954-457-4488