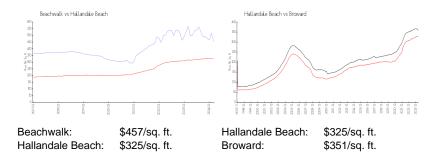

## **Inventory for Sale**

Beachwalk 11% Hallandale Beach 4% Broward 4%

#### Avg. Time to Close Over Last 12 Months

Beachwalk 112 days Hallandale Beach 76 days Broward 67 days