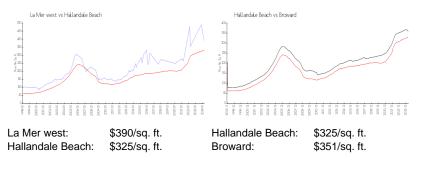

# **Inventory for Sale**

| La Mer west      | 7% |
|------------------|----|
| Hallandale Beach | 4% |
| Broward          | 4% |