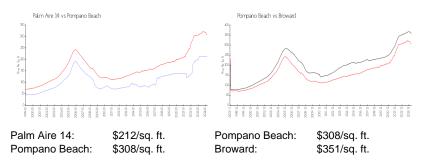

## **Market Information**

#### **Inventory for Sale**

| Palm Aire 14  | 10% |
|---------------|-----|
| Pompano Beach | 3%  |
| Broward       | 4%  |

## Avg. Time to Close Over Last 12 Months

Palm Aire 14

74 days

Pompano Beach Broward 73 days 67 days