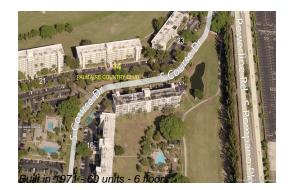

### **Building Information**

| Number of units:                         | 60  |
|------------------------------------------|-----|
| Number of active listings for rent:      | 0   |
| Number of active listings for sale:      | 6   |
| Building inventory for sale:             | 10% |
| Number of sales over the last 12 months: | 2   |
| Number of sales over the last 6 months:  | 2   |
| Number of sales over the last 3 months:  | 0   |

## **Building Association Information**

Palm Aire Condo Assoc-Bldg # 14 2651 S Course Dr Pompano Beach, FL 33069 (954) 970-0940