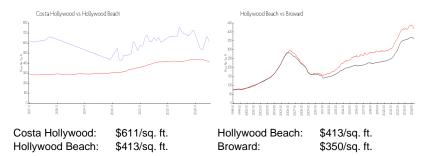

#### Inventory for Sale

| Costa Hollywood | 13% |
|-----------------|-----|
| Hollywood Beach | 5%  |
| Broward         | 3%  |