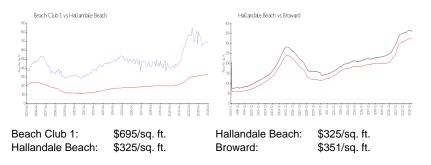

#### Inventory for Sale

Beach Club 15%Hallandale Beach4%

Built in 2005 - 385 units - 44 floors