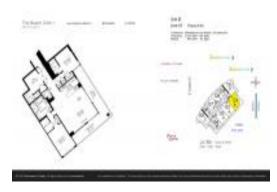

# Unit 3301 - Beach Club 1

3301 - 1850 S Ocean Dr, Hallandale Beach, FL, Broward 33009

#### **Unit Information**

| A11441107<br>Active       |
|---------------------------|
| 2,078 Sq ft.              |
| 3                         |
| 3                         |
| 1                         |
| 1 Space, Assigned Parking |
|                           |
| \$1,999,000               |
| \$962                     |
| \$1,626,000               |
| \$782                     |
|                           |