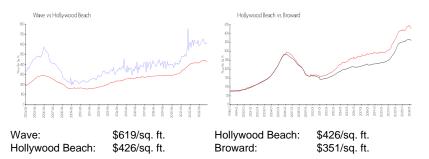

#### **Market Information**

#### **Inventory for Sale**

| Wave            | 4% |
|-----------------|----|
| Hollywood Beach | 5% |
| Broward         | 4% |

Wave Hollywood Beach Broward 52 days 86 days 67 days