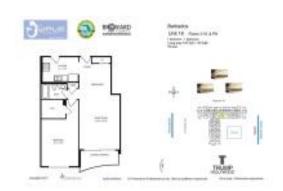

# Unit 918 - Wave

918 - 2501 S Ocean Dr, Hollywood Beach, FL, Broward 33019

## **Unit Information**

| MLS Number:<br>Status: | A11441471<br>Active    |
|------------------------|------------------------|
| Size:                  | 745 Sq ft.             |
| Bedrooms:              | 1                      |
| Full Bathrooms:        | 1                      |
| Half Bathrooms:        |                        |
| Parking Spaces:        | 1 Space, Valet Parking |
| View:                  |                        |
| List Price:            | \$455,000              |
| List PPSF:             | \$611                  |
| Valuated Price:        | \$522,000              |
| Valuated PPSF:         | \$701                  |