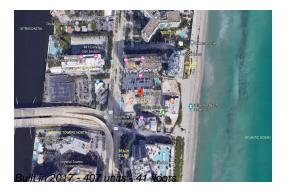

# Unit 3004 - Hyde Beach Resort & Residences

3004 - 4111 S Ocean Dr, Hollywood Beach, FL, Broward 33019

### **Building Information**

Number of units: 407
Number of active listings for rent: 0
Number of active listings for sale: 78
Building inventory for sale: 19%
Number of sales over the last 12 months: 33
Number of sales over the last 6 months: 15
Number of sales over the last 3 months: 8

### **Building Association Information**

Hyde Beach Residence & Resort

Address: 2801 E Hallandale Beach Blvd, Hallandale Beach, FL 33009

Phone: +1 954-457-4488