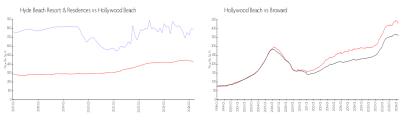

#### **Market Information**

Hyde Beach Resort \$791/sq. ft.

& Residences:

Hollywood Beach: \$426/sq. ft.

Hollywood Beach: \$426/sq. ft.

Broward: \$351/sq. ft.