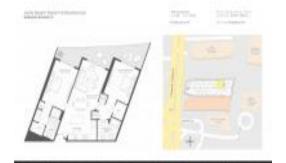

# Unit 3004 - Hyde Beach Resort & Residences

3004 - 4111 S Ocean Dr, Hollywood Beach, FL, Broward 33019

#### **Unit Information**

 MLS Number:
 A11442091

 Status:
 Active

 Size:
 1,126 Sq ft.

Bedrooms: 2 Full Bathrooms: 2

Half Bathrooms:

Parking Spaces: 1 Space, Guest Parking, Valet Parking

 View:
 \$1,000,000