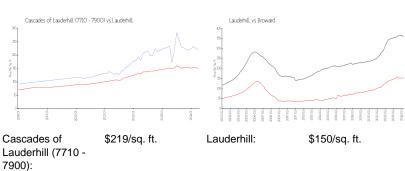

#### **Market Information**

Lauderhill:

Broward:

\$351/sq. ft.

\$150/sq. ft.