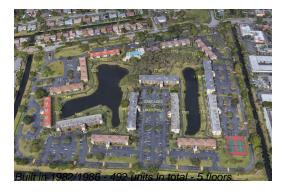

### **Building Information**

Number of units: 492
Number of active listings for rent: 0
Number of active listings for sale: 8
Building inventory for sale: 1%
Number of sales over the last 12 months: 16
Number of sales over the last 6 months: 10
Number of sales over the last 3 months: 5