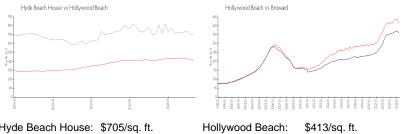

#### **Market Information**

| Hyde Beach House: | \$705/sq. ft. | Hollywood Beach: | \$413/sq. ft. |
|-------------------|---------------|------------------|---------------|
| Hollywood Beach:  | \$413/sq. ft. | Broward:         | \$350/sq. ft. |