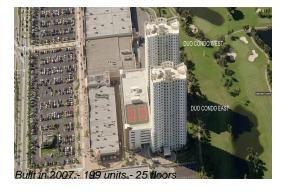

### **Building Information**

Number of units: 199
Number of active listings for rent: 9
Number of active listings for sale: 6
Building inventory for sale: 3%
Number of sales over the last 12 months: 17
Number of sales over the last 6 months: 4
Number of sales over the last 3 months: 1