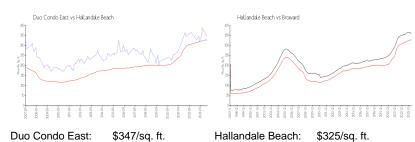

### **Market Information**

Broward:

\$351/sq. ft.

### Avg. Time to Close Over Last 12 Months

\$325/sq. ft.

Duo Condo East 76 days Hallandale Beach 76 days Broward 67 days