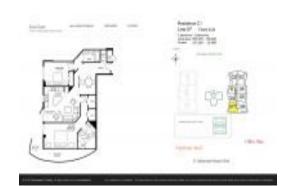

# Unit 1307E - Duo Condo East

1307E - 1755 E Hallandale Beach Blvd, Hallandale Beach, FL, Broward 33009

#### **Unit Information**

 MLS Number:
 A11444640

 Status:
 Active

 Size:
 1,354 Sq ft.

Bedrooms: 2 Full Bathrooms: 2

Half Bathrooms: Parking Spaces:

View:

 Rental Price:
 \$3,500