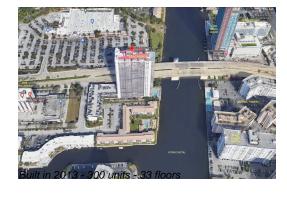

## **Building Information**

Number of units:300Number of active listings for rent:0Number of active listings for sale:33Building inventory for sale:11%Number of sales over the last 12 months:24Number of sales over the last 6 months:6Number of sales over the last 3 months:3

### **Building Association Information**

Beachwalk

Address: 2801 E Hallandale Beach Blvd, Hallandale Beach, FL 33009

Phone: +1 954-457-4488