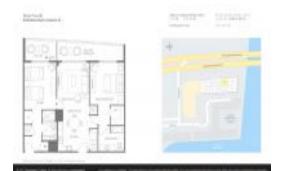

#### **Unit Information**

 MLS Number:
 A11445992

 Status:
 Active

 Size:
 1,037 Sq ft.

Bedrooms: Full Bathrooms:

Half Bathrooms: Parking Spaces:

View:

 Rental Price:
 \$3,200

 List PPSF:
 \$3

 Valuated Price:
 \$437,000

 Valuated PPSF:
 \$421

The above valuated price is a baseline figure that does not take into account any specific renovation, upgrade, split, merge, or deterioration of the unit.