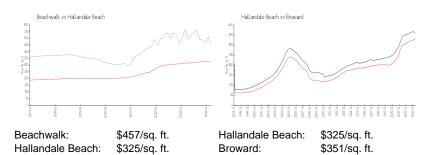

### **Inventory for Sale**

Beachwalk 11% Hallandale Beach 4% Broward 4%

#### Avg. Time to Close Over Last 12 Months

Beachwalk 112 days Hallandale Beach 76 days Broward 67 days