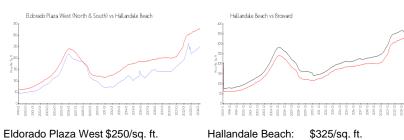

#### **Market Information**

Eldorado Plaza West \$250/sq. ft.

(North & South):

\$325/sq. ft. Hallandale Beach: Broward: \$351/sq. ft.