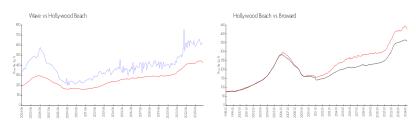

### **Market Information**

Wave: \$619/sq. ft. Hollywood Beach: \$426/sq. ft. Broward: \$351/sq. ft.