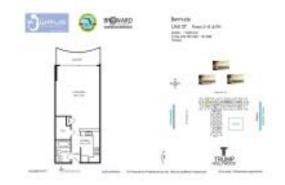

## **Unit 1537 - Wave**

1537 - 2501 S Ocean Dr, Hollywood Beach, FL, Broward 33019

#### **Unit Information**

MLS Number: A11446623
Status: Active
Size: 0 Sq ft.

Bedrooms:

Full Bathrooms:

Half Bathrooms:

Parking Spaces: 1 Space,Guest Parking,Valet Parking

View: Intracoastal View, Ocean View