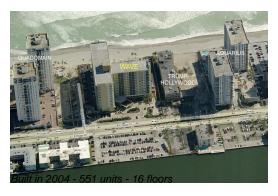

### **Building Information**

Number of units: 551
Number of active listings for rent: 49
Number of active listings for sale: 20
Building inventory for sale: 3%
Number of sales over the last 12 months: 13
Number of sales over the last 6 months: 6
Number of sales over the last 3 months: 4