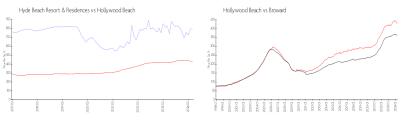

### **Market Information**

Hyde Beach Resort \$791/sq. ft.

& Residences:

Hollywood Beach: \$426/sq. ft.

Hollywood Beach: \$426/sq. ft.

Broward: \$351/sq. ft.