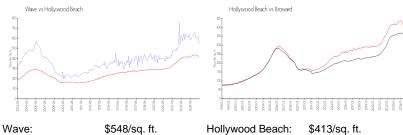

nformation**

 MLS Number:
 A11447346

 Status:
 Active

 Size:
 835 Sq ft.

 Bedrooms:
 1

Bedrooms: 1
Full Bathrooms: 1
Half Bathrooms: 1

Parking Spaces:

View:

 Rental Price:
 \$3,000

 List PPSF:
 \$4

 Valuated Price:
 \$401,000

 Valuated PPSF:
 \$480

The above valuated price is a baseline figure that does not take into account any specific renovation, upgrade, split, merge, or deterioration of the unit.

### **Building Information**

Number of units:551Number of active listings for rent:49Number of active listings for sale:20Building inventory for sale:3%Number of sales over the last 12 months:11Number of sales over the last 6 months:5Number of sales over the last 3 months:4

### **Building Association Information**

The Wave Condominium (954) 929-8090

# **Market Information**



Hollywood Beach: \$413/sq. ft. Broward: \$350/sq. ft.

### **Inventory for Sale**

Hollywood Beach:

Wave 4% Hollywood Beach 5% Broward 3%

### Avg. Time to Close Over Last 12 Months

\$413/sq. ft.

Wave 58 days Hollywood Beach 87 days Broward 68 days