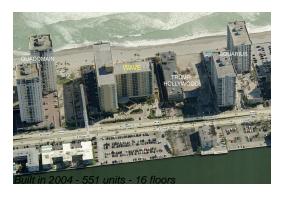

# **Unit 1228 - Wave**

1228 - 2501 S Ocean Dr, Hollywood Beach, FL, Broward 33019

### **Building Information**

Number of units:551Number of active listings for rent:49Number of active listings for sale:20Building inventory for sale:3%Number of sales over the last 12 months:11Number of sales over the last 6 months:5Number of sales over the last 3 months:4