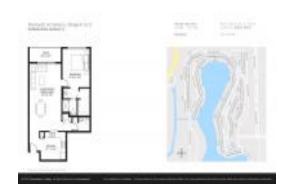

# Unit 407Q - Plymouth at Century Village K-L-M-N-O-P-Q-R&S

407Q - 701 SW 142 Ave, Pembroke Pines, FL, Broward 33027

#### **Unit Information**

 MLS Number:
 A11448165

 Status:
 Active

 Size:
 1,033 Sq ft.

Bedrooms: 1
Full Bathrooms: 1
Half Bathrooms: 1

Parking Spaces: 1 Space, Assigned Parking, Open Space

Parking

View: