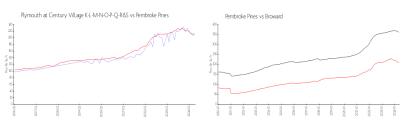

#### **Market Information**

Plymouth at Century \$214/sq. ft.

Village K-L-M-N-O-P-

Q-R&S:

Pembroke Pines: \$209/sq. ft.

Pembroke Pines:

Broward: \$350/sq. ft.

\$209/sq. ft.