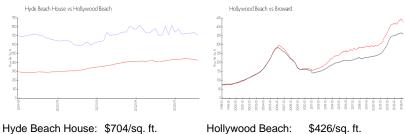

#### **Market Information**

Hollywood Beach: \$426/sq. ft. Broward: \$351/sq. ft.