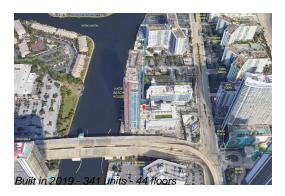

## **Building Information**

Number of units: 341
Number of active listings for rent: 0
Number of active listings for sale: 71
Building inventory for sale: 20%
Number of sales over the last 12 months: 33
Number of sales over the last 6 months: 9
Number of sales over the last 3 months: 5