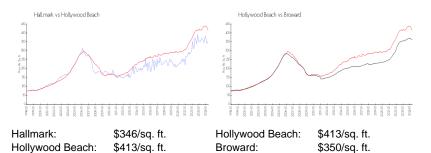

## **Market Information**

#### Inventory for Sale

| Hallmark        | 8% |
|-----------------|----|
| Hollywood Beach | 5% |
| Broward         | 3% |

## Avg. Time to Close Over Last 12 Months

| Hallmark        | 102 days |
|-----------------|----------|
| Hollywood Beach | 87 days  |
| Broward         | 68 days  |