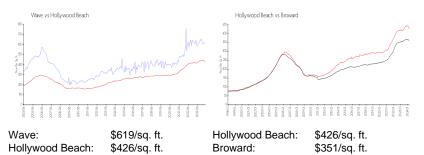

#### **Market Information**

| Inventory | for | Sale |
|-----------|-----|------|
|-----------|-----|------|

| Wave            | 4% |
|-----------------|----|
| Hollywood Beach | 5% |
| Broward         | 4% |

## Avg. Time to Close Over Last 12 Months

| Wave            | 52 days |
|-----------------|---------|
| Hollywood Beach | 86 days |
| Broward         | 67 days |