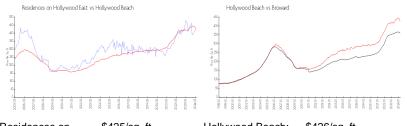

#### **Market Information**

| Residences on    | \$425/sq. ft. | Hollywood Beach: | \$426/sq. ft. |  |
|------------------|---------------|------------------|---------------|--|
| Hollywood East:  |               |                  |               |  |
| Hollywood Beach: | \$426/sq. ft. | Broward:         | \$351/sq. ft. |  |