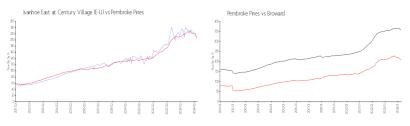

### **Market Information**

Ivanhoe East at \$203/sq. ft. Pembroke Pines: \$208/sq. ft.

Century Village (E-

U):

Pembroke Pines: \$208/sq. ft. Broward: \$351/sq. ft.