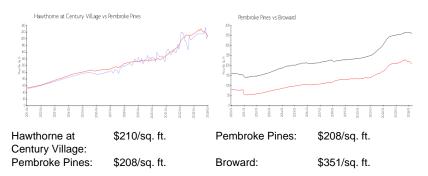

#### **Market Information**

| Hawthorne at Century Village | 4% |
|------------------------------|----|
| Pembroke Pines               | 3% |
| Broward                      | 4% |