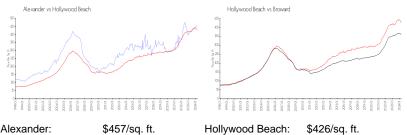

#### **Market Information**

| Alexander.       | φ457/SQ. II.  | Hollywood Beach. | \$426/sq. π.  |
|------------------|---------------|------------------|---------------|
| Hollywood Beach: | \$426/sq. ft. | Broward:         | \$351/sq. ft. |