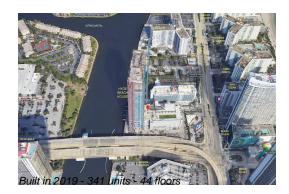

# Unit R1905 - Hyde Beach House

R1905 - 4010 S Ocean Dr, Hollywood Beach, FL, Broward 33019

# **Building Information**

| Number of units:                         | 341 |
|------------------------------------------|-----|
| Number of active listings for rent:      | 0   |
| Number of active listings for sale:      | 69  |
| Building inventory for sale:             | 20% |
| Number of sales over the last 12 months: | 33  |
| Number of sales over the last 6 months:  | 9   |
| Number of sales over the last 3 months:  | 6   |
|                                          |     |