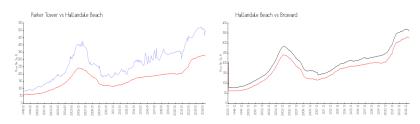

## **Market Information**

Parker Tower: \$499/sq. ft. Hallandale Beach: \$329/sq. ft. Hallandale Beach: \$329/sq. ft. Broward: \$350/sq. ft.