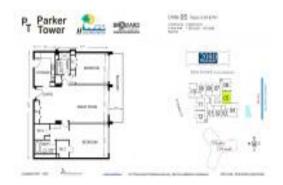

# Unit 305 - Parker Tower

305 - 3140 S Ocean Dr, Hallandale Beach, FL, Broward 33009

#### **Unit Information**

 MLS Number:
 A11457234

 Status:
 Active

 Size:
 1,080 Sq ft.

Bedrooms: 2
Full Bathrooms: 2
Half Bathrooms:

Parking Spaces: 1 Space
View: Club Area View

 Rental Price:
 \$3,400

 List PPSF:
 \$3