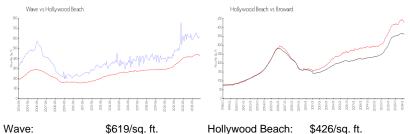

### **Market Information**

| wave:            | \$619/sq. π.  | Hollywood Beach: | \$426/sq. π.  |
|------------------|---------------|------------------|---------------|
| Hollywood Beach: | \$426/sq. ft. | Broward:         | \$351/sq. ft. |