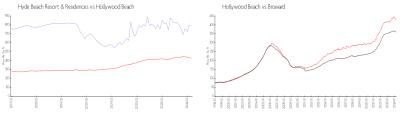

# Unit UPH11 - Hyde Beach Resort & Residences

UPH11 - 4111 S Ocean Dr, Hollywood Beach, FL, Broward 33019

#### **Unit Information**

 MLS Number:
 A11461152

 Status:
 Active

 Size:
 1,087 Sq ft.

 Bedrooms:
 2

Full Bathrooms: 2

Half Bathrooms:

Parking Spaces: 1 Space, Valet Parking