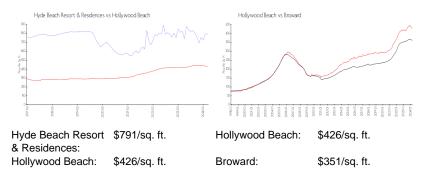

# **Inventory for Sale**

| Hyde Beach Resort & Residences | 19% |
|--------------------------------|-----|
| Hollywood Beach                | 5%  |
| Broward                        | 4%  |

# Avg. Time to Close Over Last 12 Months

| Hyde Beach Resort & Residences | 193 days |
|--------------------------------|----------|
| Hollywood Beach                | 86 days  |
| Broward                        | 67 days  |