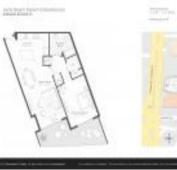

#### **Unit Information**

| MLS Number:<br>Status:<br>Size:<br>Bedrooms:<br>Full Bathrooms:<br>Half Bathrooms: | A11461186<br>Active<br>852 Sq ft.<br>1<br>1 |
|------------------------------------------------------------------------------------|---------------------------------------------|
| Parking Spaces:<br>View <sup>.</sup>                                               | 1 Space                                     |
| List Price:<br>List PPSF:<br>Valuated Price:<br>Valuated PPSF:                     | \$710,000<br>\$833<br>\$706,000<br>\$829    |