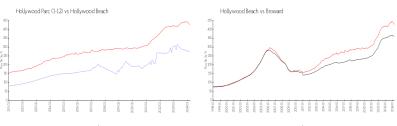

#### **Unit Information**

 MLS Number:
 A11462331

 Status:
 Active

 Size:
 650 Sq ft.

 Bedrooms:
 1

 Full Bathrooms:
 1

Half Bathrooms:

Parking Spaces: 1 Space

View:

 List Price:
 \$242,000

 List PPSF:
 \$372

 Valuated Price:
 \$177,000

 Valuated PPSF:
 \$272

The above valuated price is a baseline figure that does not take into account any specific renovation, upgrade, split, merge, or deterioration of the unit.