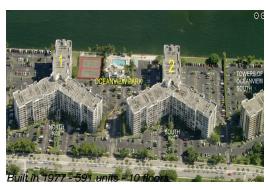

#### **Building Information**

Number of units: 591
Number of active listings for rent: 10
Number of active listings for sale: 38
Building inventory for sale: 6%
Number of sales over the last 12 months: 37
Number of sales over the last 6 months: 15
Number of sales over the last 3 months: 4