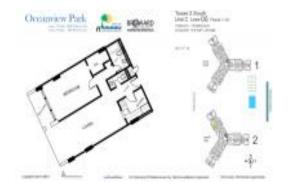

#### **Unit Information**

 MLS Number:
 A11462390

 Status:
 Active

 Size:
 915 Sq ft.

 Bedrooms:
 1

Full Bathrooms:
Half Bathrooms:

Parking Spaces:
View:
Garden View
Rental Price:
\$2,300
List PPSF:
\$3
Valuated Price:
\$263,000
Valuated PPSF:
\$287