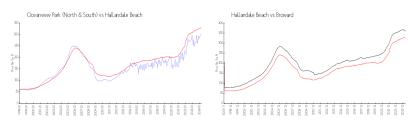

## **Market Information**

Oceanview Park \$302/sq. ft. Hallandale Beach: \$325/sq. ft.

(North & South):

Hallandale Beach: \$325/sq. ft. Broward: \$351/sq. ft.

### **Inventory for Sale**

Oceanview Park (North & South) 6% Hallandale Beach 4% Broward 4%