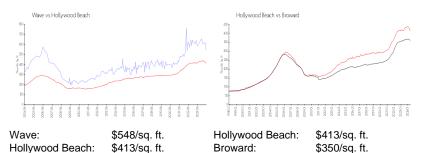

### **Market Information**

| Wave            | 4% |
|-----------------|----|
| Hollywood Beach | 5% |
| Broward         | 3% |