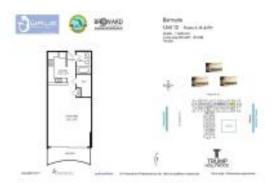

#### **Unit Information**

MLS Number: A11462663 Status: Active Size: 482 Sq ft. Bedrooms: Full Bathrooms: 1 Half Bathrooms: Parking Spaces: 1 Space, Valet Parking View: Ocean View, Pool Area View Rental Price: \$2,400 List PPSF: \$5 Valuated Price: \$356,000 Valuated PPSF: \$739