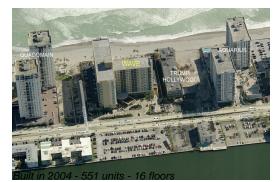

# Unit 412 - Wave

412 - 2501 S Ocean Dr, Hollywood Beach, FL, Broward 33019

#### **Building Information**

| Number of units:                         | 551 |
|------------------------------------------|-----|
| Number of active listings for rent:      | 49  |
| Number of active listings for sale:      | 20  |
| Building inventory for sale:             | 3%  |
| Number of sales over the last 12 months: | 11  |
| Number of sales over the last 6 months:  | 5   |
| Number of sales over the last 3 months:  | 4   |