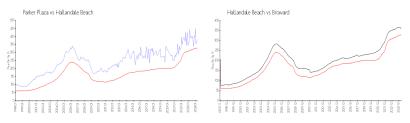

#### **Market Information**

Parker Plaza: \$380/sq. ft. Hallandale Beach: \$325/sq. ft. Hallandale Beach: \$325/sq. ft. Broward: \$351/sq. ft.