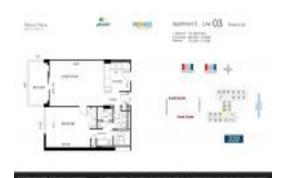

#### **Unit Information**

 MLS Number:
 A11463666

 Status:
 Active

 Size:
 896 Sq ft.

 Bedrooms:
 1

 Full Bathrooms:
 1

 Half Bathrooms:
 1

 Parking Spaces:
 1 Space