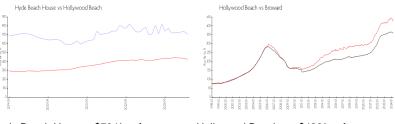

#### **Market Information**

Hyde Beach House: \$704/sq. ft. Hollywood Beach: \$426/sq. ft. Hollywood Beach: \$426/sq. ft. Broward: \$351/sq. ft.