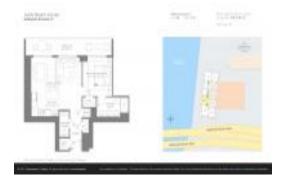

# Unit R406 - Hyde Beach House

R406 - 4010 S Ocean Dr, Hollywood Beach, FL, Broward 33019

#### **Unit Information**

 MLS Number:
 A11464248

 Status:
 Active

 Size:
 702 Sq ft.

 Bedrooms:
 1

Full Bathrooms: 1
Half Bathrooms: 1

Parking Spaces: 1 Space, Valet Parking

 View:
 \$659,000