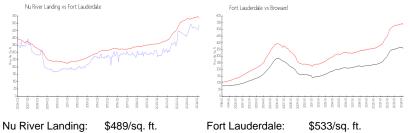

#### **Market Information**

| INU RIVELLAHUING. | , <del>409/</del> 5Ч. П. | FUIT Laudeldale. | accevent.     |
|-------------------|--------------------------|------------------|---------------|
| Fort Lauderdale:  | \$533/sq. ft.            | Broward:         | \$351/sq. ft. |