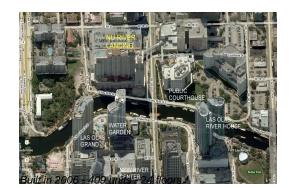

# Unit 707 - Nu River Landing

707 - 511 SE 5th Ave, Fort Lauderdale, FL, Broward 33301

#### **Building Information**

| Number of units:                         | 409 |
|------------------------------------------|-----|
| Number of active listings for rent:      | 22  |
| Number of active listings for sale:      | 5   |
| Building inventory for sale:             | 1%  |
| Number of sales over the last 12 months: | 16  |
| Number of sales over the last 6 months:  | 7   |
| Number of sales over the last 3 months:  | 5   |

#### **Building Association Information**

Nu River Landing Condominium (954) 640-1199