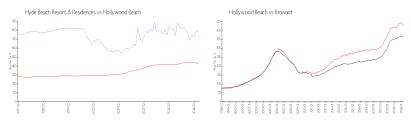

#### **Market Information**

Hyde Beach Resort \$791/sq. ft.

& Residences:

Hollywood Beach: \$426/sq. ft.

Hollywood Beach: \$426/sq. ft.

Broward: \$351/sq. ft.