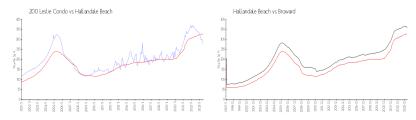

#### **Market Information**

200 Leslie Condo:\$280/sq. ft.Hallandale Beach:\$325/sq. ft.Hallandale Beach:\$325/sq. ft.Broward:\$351/sq. ft.