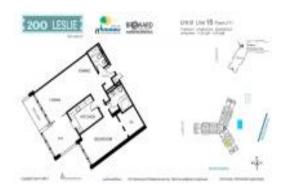

# Unit 818 - 200 Leslie Condo

818 - 200 Leslie Dr, Hallandale Beach, FL, Broward 33009

#### **Unit Information**

 MLS Number:
 A11465238

 Status:
 Active

 Size:
 1,130 Sq ft.

 Bedrooms:
 2

Full Bathrooms:

Half Bathrooms:

Valuated PPSF: