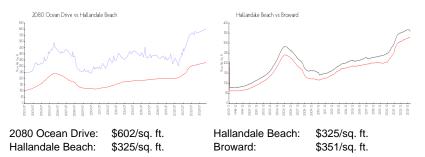

# Market Information

| 2080 Ocean Drive | 2% |
|------------------|----|
| Hallandale Beach | 4% |
| Broward          | 4% |