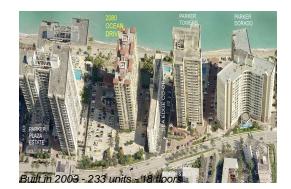

### **Building Information**

| Number of units:                         | 233 |
|------------------------------------------|-----|
| Number of active listings for rent:      | 21  |
| Number of active listings for sale:      | 5   |
| Building inventory for sale:             | 2%  |
| Number of sales over the last 12 months: | 6   |
| Number of sales over the last 6 months:  | 2   |
| Number of sales over the last 3 months:  | 1   |