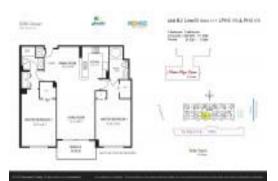

### **Unit Information**

| MLS Number:<br>Status:<br>Size:<br>Bedrooms:<br>Full Bathrooms:<br>Half Bathrooms:<br>Parking Spaces:<br>View: | A11465967<br>Active<br>1,190 Sq ft.<br>2<br>2 |
|----------------------------------------------------------------------------------------------------------------|-----------------------------------------------|
| Rental Price:                                                                                                  | \$4,000                                       |
| List PPSF:                                                                                                     | \$3                                           |
| Valuated Price:                                                                                                | \$761,000                                     |
| Valuated PPSF:                                                                                                 | \$604                                         |