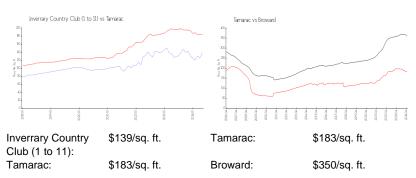

View:

 List Price:
 \$107,700

 List PPSF:
 \$124

 Valuated Price:
 \$121,000

 Valuated PPSF:
 \$139

The above valuated price is a baseline figure that does not take into account any specific renovation, upgrade, split, merge, or deterioration of the unit.