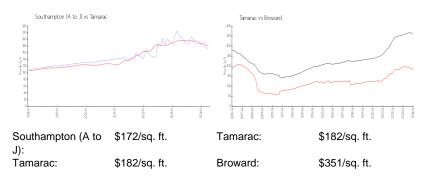

## **Inventory for Sale**

| Southampton (A to J) | 3% |
|----------------------|----|
| Tamarac              | 3% |
| Broward              | 4% |

## Avg. Time to Close Over Last 12 Months

| Southampton (A to J) | 56 days |
|----------------------|---------|
| Tamarac              | 56 days |
| Broward              | 67 days |

Martine.