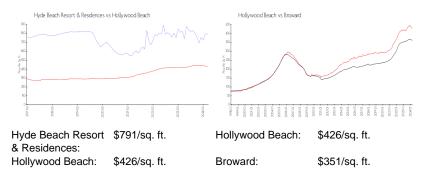

# **Inventory for Sale**

| Hyde Beach Resort & Residences | 19% |
|--------------------------------|-----|
| Hollywood Beach                | 5%  |
| Broward                        | 4%  |

hand the second second