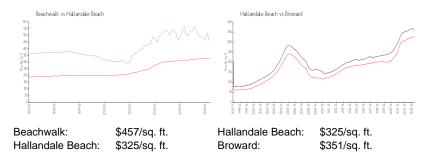

## **Inventory for Sale**

Beachwalk 11% Hallandale Beach 4% Broward 4%

### Avg. Time to Close Over Last 12 Months

Beachwalk 112 days Hallandale Beach 76 days Broward 67 days