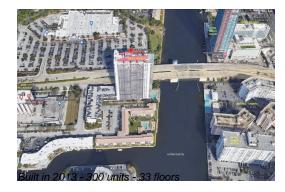

# **Building Information**

Number of units:300Number of active listings for rent:0Number of active listings for sale:33Building inventory for sale:11%Number of sales over the last 12 months:24Number of sales over the last 6 months:6Number of sales over the last 3 months:3

## **Building Association Information**

Beachwalk

Address: 2801 E Hallandale Beach Blvd, Hallandale Beach, FL 33009

Phone: +1 954-457-4488