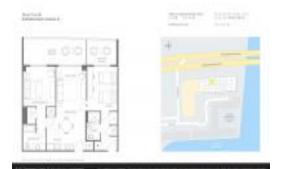

## Unit R2708 - Beachwalk

R2708 - 2602 E Hallandale Beach Blvd, Hallandale Beach, FL, Broward 33009

#### **Unit Information**

 MLS Number:
 A11468226

 Status:
 Active

 Size:
 1,037 Sq ft.

 Bedrooms:
 2

Bedrooms: 2 Full Bathrooms: 2

Half Bathrooms:

Parking Spaces: 1 Space, Assigned Parking, Valet Parking

 View:
 \$560,000

 List PPSF:
 \$540

 Valuated Price:
 \$493,000

Valuated Price: \$493,000
Valuated PPSF: \$475

The above valuated price is a baseline figure that does not take into account any specific renovation, upgrade, split, merge, or deterioration of the unit.