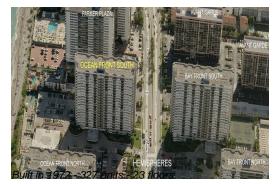

# Unit 2 C - Hemispheres Ocean South

2 C - 1980 S Ocean Dr, Hallandale Beach, FL, Broward 33009

# **Building Information**

Number of units: 327
Number of active listings for rent: 4
Number of active listings for sale: 12
Building inventory for sale: 3%
Number of sales over the last 12 months: 12
Number of sales over the last 6 months: 5
Number of sales over the last 3 months: 2