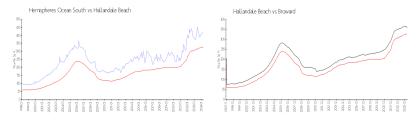

#### **Market Information**

Hemispheres Ocean \$422/sq. ft. Hallandale Beach: \$325/sq. ft.

South: #325/sq. ft.

Hallandale Beach: \$325/sq. ft. Broward: \$351/sq. ft.