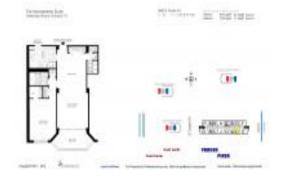

# Unit 2 C - Hemispheres Ocean South

2 C - 1980 S Ocean Dr, Hallandale Beach, FL, Broward 33009

#### **Unit Information**

 MLS Number:
 A11469053

 Status:
 Active

 Size:
 870 Sq ft.

 Bedrooms:
 1

 Full Pathrooms:
 1

Full Bathrooms:
Half Bathrooms:

Parking Spaces: 1 Space, Valet Parking