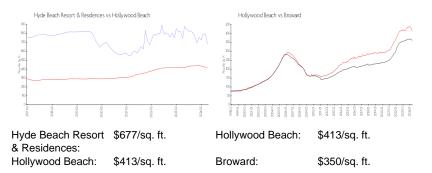

# **Inventory for Sale**

| Hyde Beach Resort & Residences | 19% |
|--------------------------------|-----|
| Hollywood Beach                | 5%  |
| Broward                        | 3%  |

22.712.71\*

# Avg. Time to Close Over Last 12 Months

| Hyde Beach Resort & Residences | 193 days |
|--------------------------------|----------|
| Hollywood Beach                | 87 days  |
| Broward                        | 68 days  |