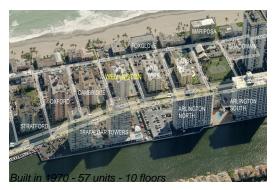

# **Unit 903 - Wellington Towers**

903 - 1701 S Ocean Dr, Hollywood Beach, FL, Broward 13019

### **Building Information**

Number of units: 57
Number of active listings for rent: 0
Number of active listings for sale: 8
Building inventory for sale: 14%
Number of sales over the last 12 months: 4
Number of sales over the last 6 months: 1
Number of sales over the last 3 months: 0

## **Building Association Information**

The Wellington Towers Inc 1701 S Ocean Dr, Hollywood, FL 33019 (954) 404-7120