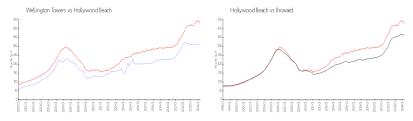

#### **Market Information**

Wellington Towers: \$314/sq. ft. Hollywood Beach: \$426/sq. ft. Hollywood Beach: \$351/sq. ft. Broward: \$351/sq. ft.