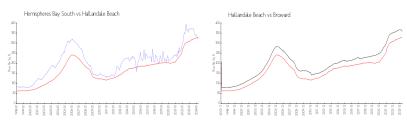

#### **Market Information**

Hemispheres Bay \$323/sq. ft. Hallandale Beach: \$325/sq. ft. South:

Hallandale Beach: \$325/sq. ft. Broward: \$351/sq. ft.