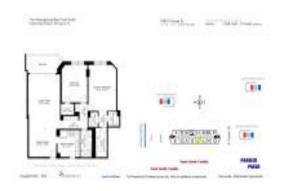

# Unit 6 J - Hemispheres Bay South

6 J - 1985 S Ocean Dr, Hallandale Beach, FL, Broward 33009

#### **Unit Information**

 MLS Number:
 A11472067

 Status:
 Active

 Size:
 1,240 Sq ft.

Bedrooms: 2 Full Bathrooms: 2

Half Bathrooms:

Parking Spaces: Assigned Parking

View:

 List Price:
 \$399,999

 List PPSF:
 \$323

 Valuated Price:
 \$361,000

 Valuated PPSF:
 \$291

The above valuated price is a baseline figure that does not take into account any specific renovation, upgrade, split, merge, or deterioration of the unit.