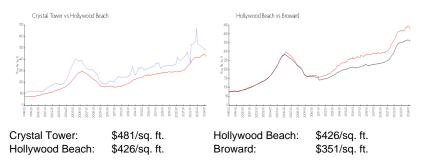

|------------------------------------------|---|
| Number of active listings for rent:      |   |
| Number of active listings for sale:      |   |
| Building inventory for sale:             |   |
| Number of sales over the last 12 months: | 3 |
| Number of sales over the last 6 months:  | 1 |
| Number of sales over the last 3 months:  | 0 |
|                                          |   |

# **Building Association Information**

Crystal Tower Inc 322 Buchanan Street Hollywood, FL33019 Phone: (954) 923-4067

#### **Recent Sales**

| Unit # | Size      | Closing Date | Sale Price | PPSF  |
|--------|-----------|--------------|------------|-------|
| 1202   | 880 sq ft | Feb 2024     | \$400,000  | \$455 |
| 1210   | 830 sq ft | Aug 2023     | \$402,000  | \$484 |

# **Market Information**



#### **Inventory for Sale**

| Crystal Tower   | 5% |
|-----------------|----|
| Hollywood Beach | 5% |
| Broward         | 4% |

# Avg. Time to Close Over Last 12 Months

Crystal Tower

80 days

Hollywood Beach Broward 85 days 67 days