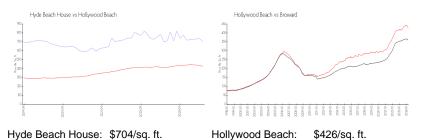

#### **Market Information**

Broward:

\$351/sq. ft.

# Inventory for Sale

Hollywood Beach:

Hyde Beach House 21% Hollywood Beach 5% Broward 4%

\$426/sq. ft.

## Avg. Time to Close Over Last 12 Months

Hyde Beach House 147 days Hollywood Beach 86 days Broward 67 days