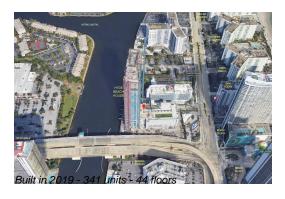

### **Building Information**

Valuated PPSF:

Number of units: 341
Number of active listings for rent: 0
Number of active listings for sale: 71
Building inventory for sale: 20%
Number of sales over the last 12 months: 33
Number of sales over the last 6 months: 9
Number of sales over the last 3 months: 5