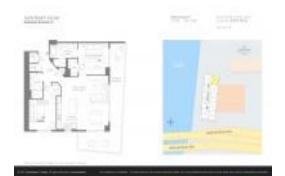

## Unit R1401 - Hyde Beach House

R1401 - 4010 S Ocean Dr, Hollywood Beach, FL, Broward 33019

#### **Unit Information**

 MLS Number:
 A11474809

 Status:
 Active

 Size:
 1,225 Sq ft.

Bedrooms: 2 Full Bathrooms: 2

Half Bathrooms:

Parking Spaces: 1 Space, Valet Parking

 View:
 \$869,900

 List PPSF:
 \$710

 Valuated Price:
 \$681,000

The above valuated price is a baseline figure that does not take into account any specific renovation, upgrade, split, merge, or deterioration of the unit.