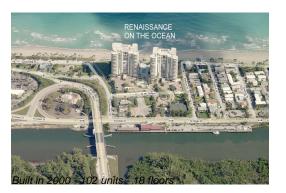

# Unit PH5 - Renaissance on the Ocean 2

PH5 - 6051 N Ocean Dr, Hollywood Beach, FL, Broward 33019

### **Building Information**

Number of units: 102
Number of active listings for rent: 1
Number of active listings for sale: 2
Building inventory for sale: 1%
Number of sales over the last 12 months: 0
Number of sales over the last 6 months: 0
Number of sales over the last 3 months: 0