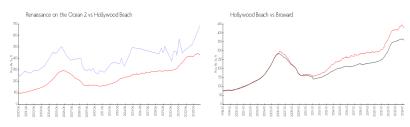

## **Market Information**

Hollywood Beach:

\$426/sq. ft.

Renaissance on the \$691/sq. ft.

Ocean 2:

Hollywood Beach: \$426/sq. ft. Broward: \$351/sq. ft.